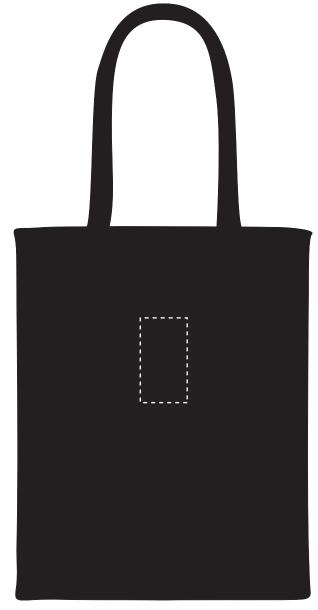

## Your Ref: Our Ref: Version: 1 Product Code: QB0590 Product Colour: BLACK PRODUCT NOTES: We stock this item in the following colours We stock this item in the following colours ARTWORK SCALE 25% Colour 1 Colour 2 Colour 3 Colour 4

PRINTING CONCERNS:

**ACTUAL ARTWORK SIZE:** 

Please check the following are correct

QUANTITY CORRECT PRODUCT and PRODUCT COLOUR PRINT SIZE and POSITION PRINT COLOUR SPELLING, PHONE NUMBERS, EMAILS and WEBSITES